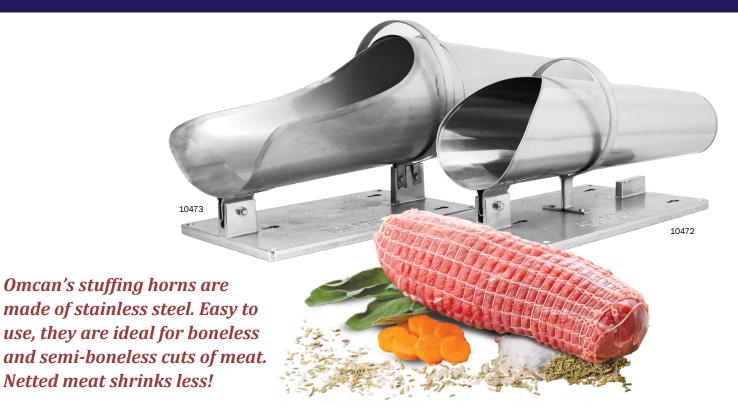

## **STAINLESS STEEL STUFFING HORNS**

| ltem<br>Number | Size   | Front<br>Opening | Rear<br>Opening | Expansion<br>Of Horn | Length<br>Of Horn | Compatible<br>Netting Sizes | Weight  | Dimensions           |
|----------------|--------|------------------|-----------------|----------------------|-------------------|-----------------------------|---------|----------------------|
| 10472          | Small  | 3.5"             | 9"              | 7.25"                | 21.5"             | 12, 14, 16, 18, 20          | 6 lbs.  | 21.5" x 10" x 10.75" |
| 10471          | Medium | 4"               | 10.5"           | 8.25"                | 26.5"             | 16, 18, 20, 22, 24, 26, 28  | 8 lbs.  | 26.5" x 10" x 12"    |
| 10473          | Large  | 5"               | 13.5"           | 12"                  | 32"               | 20, 22, 24, 28              | 10 lbs. | 32" x 10" x 12.25    |